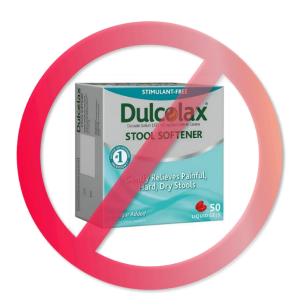

## I week prior to your procedure purchase the following:

- o Pick up your prescription of MoviPrep bowel prep kit at your pharmacy
- 1 Dulcolax (Get Bisacodyl NOT Docusate Sodium) Laxative 5mg tablets (4 tablets)
   No prescription is needed.
- Optional for a sore bottom plain or aloe baby wipes, Desitin, A&D ointment or Vaseline.
- Clear liquids