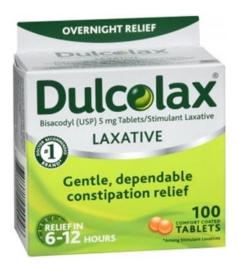

## I week prior to your procedure purchase the following:

- o Pick up your prescription of MoviPrep bowel prep kit at your pharmacy
- 1 Dulcolax (Get Bisacodyl NOT Docusate Sodium) Laxative 5mg tablets (4 tablets)
   No prescription is needed.
- Optional for a sore bottom plain or aloe baby wipes, Desitin, A&D ointment or Vaseline.
- Clear liquids